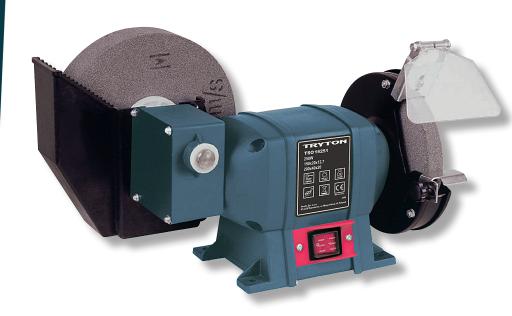

## **PRODUCT FEATURES**

Dustproof switch and bearings.
Initial grinding disc and ability to sharpen wet.

| Code                                        | TS015251                                                                                                                         |
|---------------------------------------------|----------------------------------------------------------------------------------------------------------------------------------|
| power                                       | 250 W                                                                                                                            |
| working dia.: grinding stone / wet stone    | 150 / 200 mm                                                                                                                     |
| mount bore dia.: grinding stone / wet stone | 12.7 / 20 mm                                                                                                                     |
| stone width: grinding stone / wet stone     | 20 / 40 mm                                                                                                                       |
| RPM: grinding stone / wet stone             | 2950 / 134 /min.                                                                                                                 |
| equipment                                   | fine grain abrasive disc (for sharpening), coarse<br>grain abrasive disc (for grinding), antisplash<br>guards, workpiece support |
| carton quantities                           | 1                                                                                                                                |