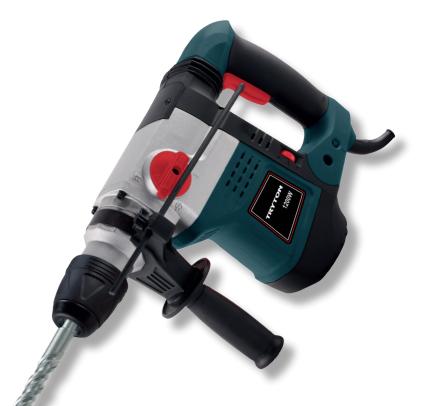

## **ROTARY HAMMER SDS-MAX**

Safety clutch. Vibration damping. Dustproof rolling bearings. Hardened gears.

## 

| Code                                  | TMM1200X                                                                                 |
|---------------------------------------|------------------------------------------------------------------------------------------|
| power                                 | 1200 W                                                                                   |
| handle                                | SDS-MAX                                                                                  |
| no-load speed                         | 300-600 /min.                                                                            |
| impact power                          | 2-8 J                                                                                    |
| impact frequency                      | 1950-3900 /min.                                                                          |
| max. drilling capacity in<br>concrete | 40 mm                                                                                    |
| weight                                | 7 kg                                                                                     |
| equipment                             | auxiliary handle, drilling depth limitator, 18x350 mm drill,<br>pointed chisel, dust cap |
| carton quantities                     | 2                                                                                        |