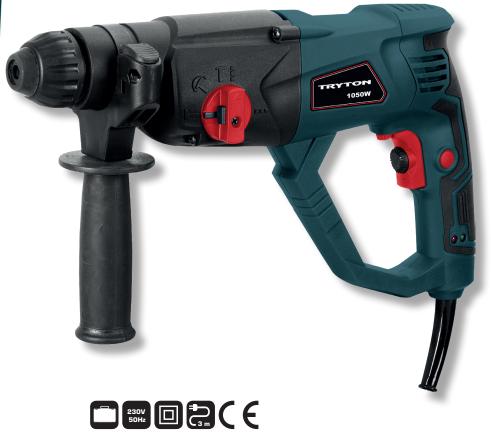

## **PRODUCT FEATURES**

SDS plus. 4 functions: drill, impact drill, chiseling, chisel positioning. Hardened impact set and gears.

| Code                                   | TMM1050K                                                                                     |
|----------------------------------------|----------------------------------------------------------------------------------------------|
| power                                  | 1050 W                                                                                       |
| drill chuck                            | SDS plus                                                                                     |
| impact power                           | 3.4 J                                                                                        |
| no-load speed                          | 0-1100 /min.                                                                                 |
| drilling in concrete max.<br>drill bit | Ø 26 mm                                                                                      |
| weight                                 | 3,9 kg                                                                                       |
| equipment                              | 3 drills, 2 chisels (flat and point), auxiliary handle, depth<br>limiter, transportation box |
| carton quantities                      | 2                                                                                            |