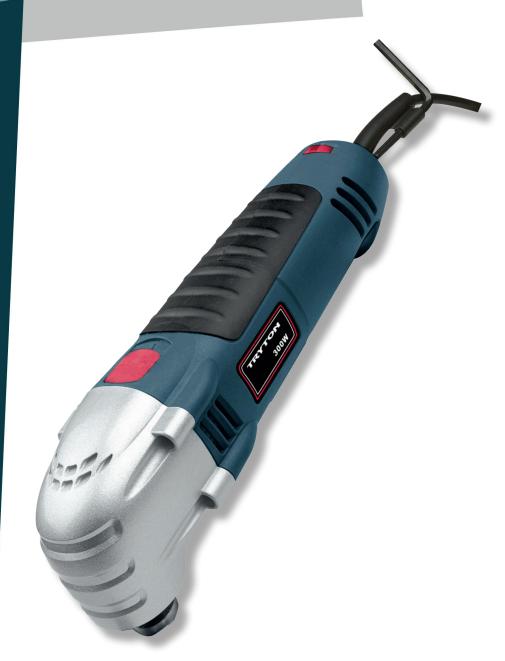

## **PRODUCT FEATURES**

Smooth oscillation setting. Electronic stabilisation of rotations at changing loads. Function for cutting wood, non-ferrous metals, plastics and grinding. Accessories 40 pcs. Accessories (93126, 93110, EATM301A, EATM301P).

| Code                  | TM300                                                                                                           |
|-----------------------|-----------------------------------------------------------------------------------------------------------------|
| power                 | 300 W                                                                                                           |
| oscillation frequency | 10000-18000 /min.                                                                                               |
| equipment             | delta foot, delta sanding sheets, straight saw, semi-circu-<br>lar saw, extended semi-circular saw, coarse file |
| carton quantities     | 10                                                                                                              |