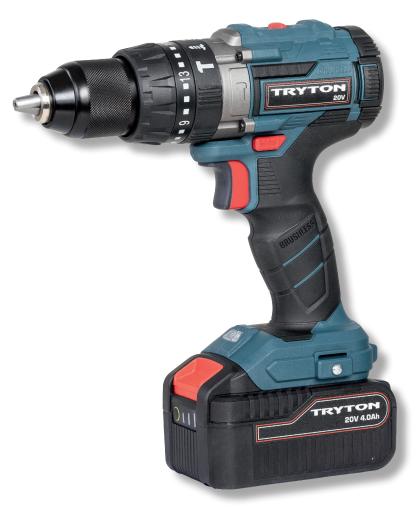

## **PRODUCT FEATURES**

Brushless motor. Two-speed gears. Single sleeve keyless drill chuck, 13 mm. 21+1 clutch positions. Impact. Metal gears. Two 4 Ah rechargeable batteries. Battery charger 1 h.

| Code              | TBLV204                                                                 |
|-------------------|-------------------------------------------------------------------------|
| rated voltage     | 20 V                                                                    |
| battery capacity  | 4 Ah                                                                    |
| keyless chuck     | 0.8-13 mm                                                               |
| speeds            | 2                                                                       |
| no-load speed     | I 0-500 / II 0-2000 /min.                                               |
| max. torque       | 50 Nm                                                                   |
| equipment         | 1-1-h charger, accessories, 2 battery Li-lon 1.5 Ah, transportation box |
| carton quantities | 5                                                                       |