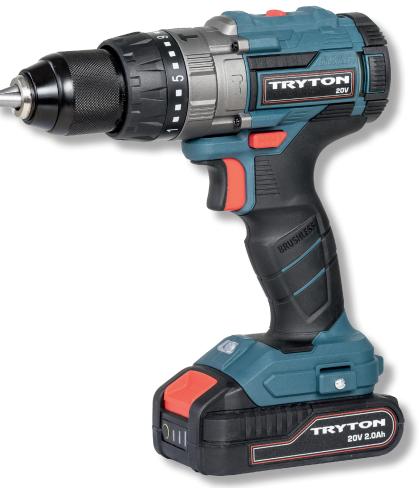

## PRODUCT FEATURES Brushless motor.

Two-speed gears. Single sleeve keyless drill chuck, 13 mm. 21+1 clutch positions. Impact. Metal gears. 2 Batteries of capacity 2 Ah. Battery charger 1 h.

TRYTON

## 

| Code              | TBLV202                                                                 |
|-------------------|-------------------------------------------------------------------------|
| rated voltage     | 20 V                                                                    |
| battery capacity  | 2 Ah                                                                    |
| keyless chuck     | 0.8-13 mm                                                               |
| speeds            | 2                                                                       |
| no-load speed     | I 0-500 / II 0-2000 /min.                                               |
| max. torque       | 50 Nm                                                                   |
| equipment         | 1-1-h charger, accessories, 2 battery Li-lon 1.5 Ah, transportation box |
| carton quantities | 5                                                                       |